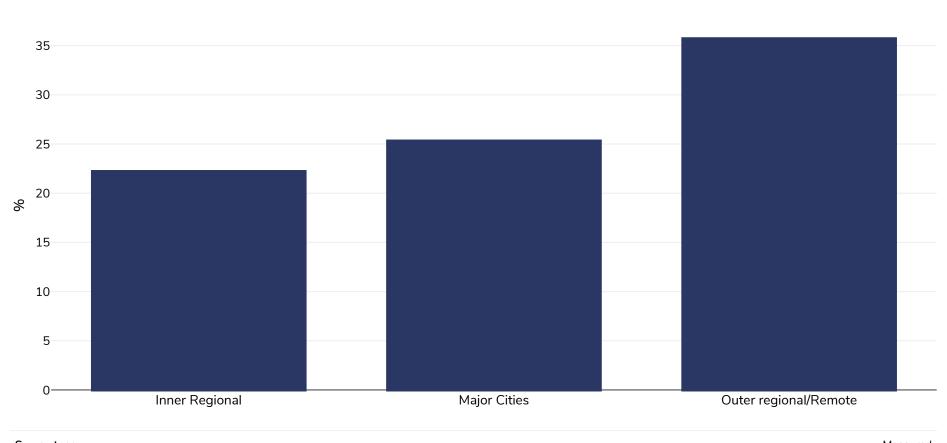

## Australia: Overweight/obesity by region

## Children, 2014-2015

Overweight or obesity

| Survey type:  | Measured |
|---------------|----------|
| Age:          | 2-17     |
| Sample size:  | 4639     |
| Area covered: | National |

References:

Australian Institute of Health and Welfare (2017). A picture of overweight and obesity in Australia. (Uses data from Australian National Health Survey 2014-15). Available at: <a href="https://www.aihw.gov.au/reports/overweight-obesity/a-picture-of-overweight-and-obesity-in-overweight-obesity/a-picture-of-overweight-and-obesity-in-overweight-obesity/a-picture-of-overweight-and-obesity-in-overweight-obesity/a-picture-of-overweight-and-obesity-in-overweight-obesity/a-picture-of-overweight-and-obesity-in-overweight-obesity/a-picture-of-overweight-and-obesity-in-overweight-obesity/a-picture-of-overweight-and-obesity-in-overweight-obesity/a-picture-of-overweight-and-obesity-in-overweight-obesity/a-picture-of-overweight-and-obesity-in-overweight-obesity/a-picture-of-overweight-and-obesity-in-overweight-obesity/a-picture-of-overweight-and-obesity-in-overweight-obesity/a-picture-of-overweight-obesity-in-overweight-obesity-in-overweight-obesity-in-overweight-obesity-in-overweight-obesity-in-overweight-obesity-in-overweight-obesity-in-overweight-obesity-in-overweight-obesity-in-overweight-obesity-in-overweight-obesity-in-overweight-obesity-in-overweight-obesity-in-overweight-obesity-in-overweight-obesity-in-overweight-obesity-in-overweight-obesity-in-overweight-obesity-in-overweight-obesity-in-overweight-obesity-in-overweight-obesity-in-overweight-obesity-in-overweight-obesity-in-overweight-obesity-in-overweight-obesity-in-overweight-obesity-in-overweight-obesity-in-overweight-obesity-in-overweight-obesity-in-overweight-obesity-in-overweight-obesity-in-overweight-obesity-in-overweight-obesity-in-overweight-obesity-in-overweight-obesity-in-overweight-obesity-in-overweight-obesity-in-overweight-obesity-in-overweight-obesity-in-overweight-obesity-in-overweight-obesity-in-overweight-obesity-in-overweight-obesity-in-overweight-obesity-in-overweight-obesity-in-overweight-obesity-in-overweight-obesity-in-overweight-obesity-in-overweight-obesity-in-overweight-obesity-in-overweight-obesity-in-overweight-obesity-in-overweight-obesi