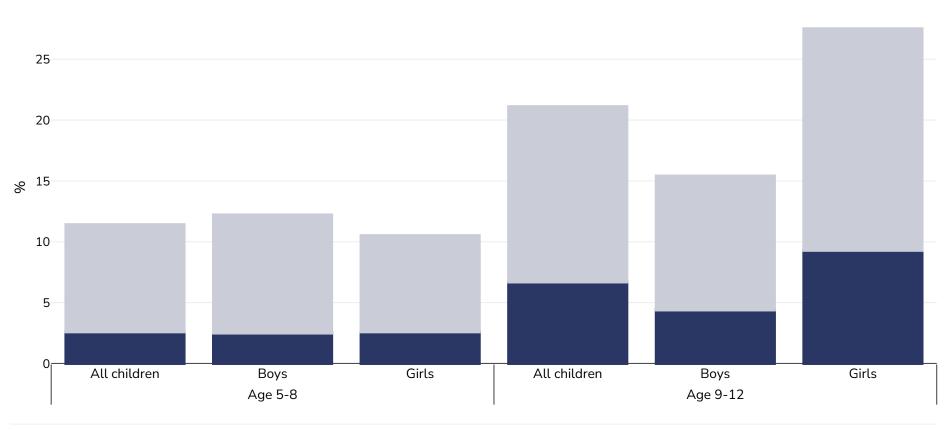

## Ireland: Overweight/obesity by age

Children, 2017-2018

| Survey type:  | Measured |
|---------------|----------|
| Sample size:  | 596      |
| Area covered: | National |

References: Irish Universities Nutrition Alliance (IUNA) (2019) National Children's Food Survey II: Summary Report. Available online at www.iuna.net. Last accessed: 12.05.21.