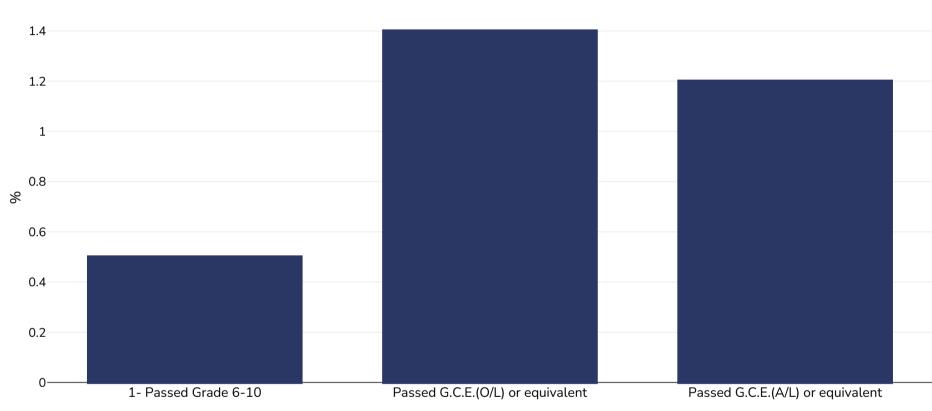

## Sri Lanka: Overweight/obesity by education

Other

0-5 years, 2016

**Cutoffs:** 

| 0             |                                                                                                                                                                                                                                                                                                                                                                         |                                  |                                  |
|---------------|-------------------------------------------------------------------------------------------------------------------------------------------------------------------------------------------------------------------------------------------------------------------------------------------------------------------------------------------------------------------------|----------------------------------|----------------------------------|
| 0 _           | 1- Passed Grade 6-10                                                                                                                                                                                                                                                                                                                                                    | Passed G.C.E.(O/L) or equivalent | Passed G.C.E.(A/L) or equivalent |
| Survey type:  |                                                                                                                                                                                                                                                                                                                                                                         |                                  | Measured                         |
| Sample size:  |                                                                                                                                                                                                                                                                                                                                                                         |                                  | 6978                             |
| Area covered: |                                                                                                                                                                                                                                                                                                                                                                         |                                  | National                         |
| References:   | Department of Census and Statistics (DCS) and Ministry of Health, Nutrition and Indigenous Medicine 2017. Sri Lanka Demographic and Health Survey 2016 Sri Lanka. <a href="https://www.aidsdatahub.org/resource/sri-lanka-demographic-and-health-survey-2016">https://www.aidsdatahub.org/resource/sri-lanka-demographic-and-health-survey-2016</a> (Accessed 18.05.21) |                                  |                                  |
| Notes:        |                                                                                                                                                                                                                                                                                                                                                                         |                                  | Infants.                         |
| Definitions:  | Weight for Height. Overweight = >2SD                                                                                                                                                                                                                                                                                                                                    |                                  |                                  |