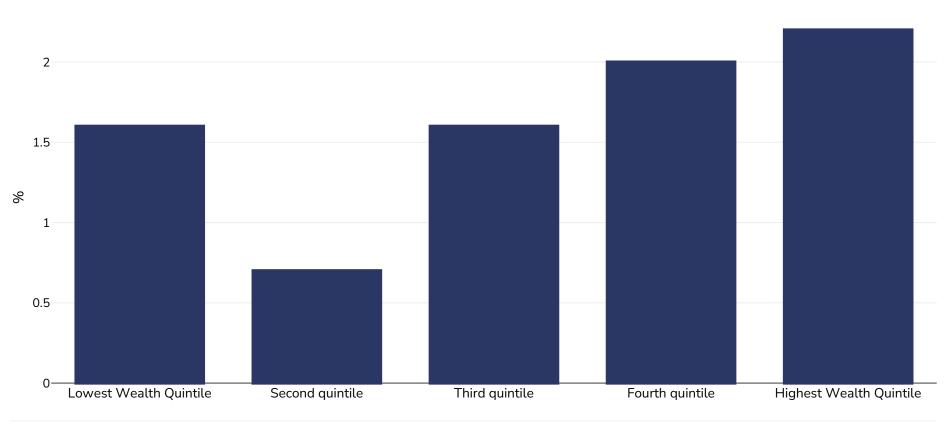

## Nepal: Overweight/obesity by socio-economic group

Infants, 2011

Overweight or obesity

Sample size: 2499

References:

DHS: Nepal demographic and health survey 2011. Demographic and Health Surveys. Kathmandu, Nepal: Ministry of Health and Population, New ERA, and ICF International, Calverton, Maryland 2012