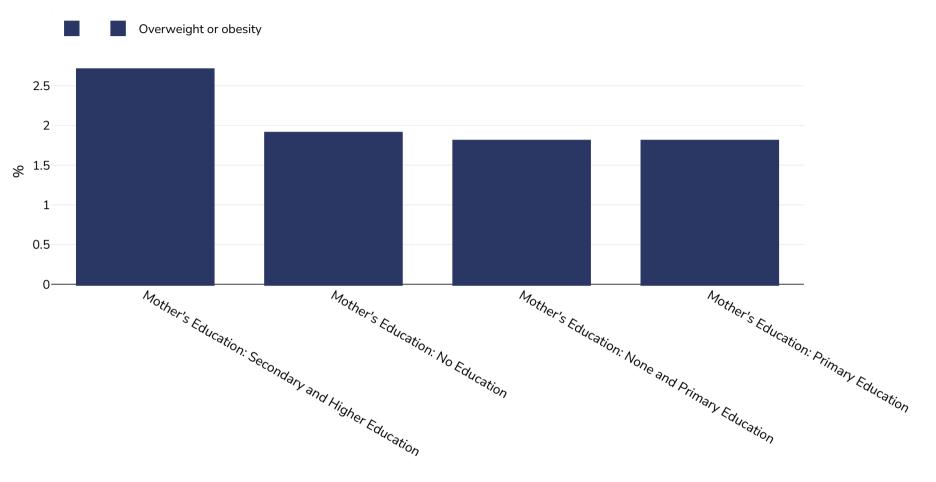

## Mali: Overweight/obesity by education

Infants, 2015

Sample size: 15723

References: MICS: Enquête par Grappes à Indicateurs Multiples au Mali (MICS-Mali), 2015, Résultats clés. Bamako, Mali, INSTAT

UNICEF/WHO/World Bank Joint Child Malnutrition Estimates Expanded Database: Overweight (Survey Estimates), May 2023, New