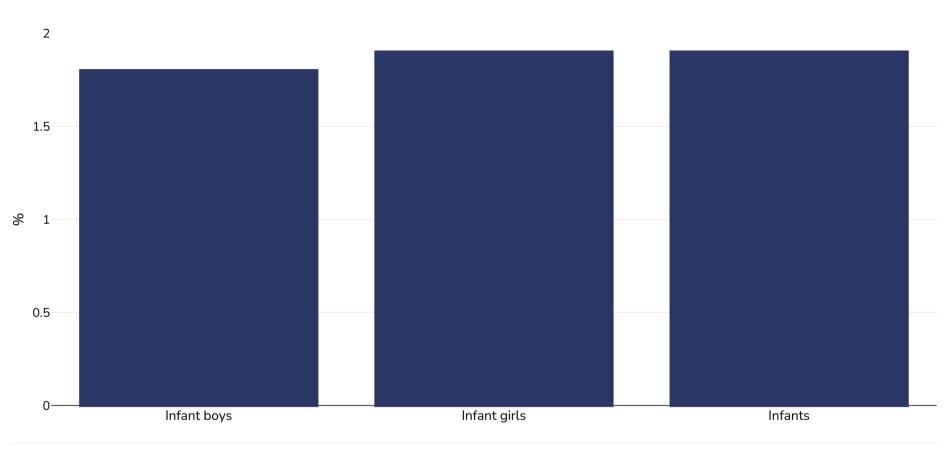

## Infants, 2010-2011

Notes:

Age: 0-5
Sample size: 4021

References: DHS: Cambodia demographic and health survey 2010. Demographic and Health Surveys. Phnom Penh, Cambodia and Calverton,

Maryland, USA: National Institute of Statistics, Directorate General for Health, and ICF Macro, 2011