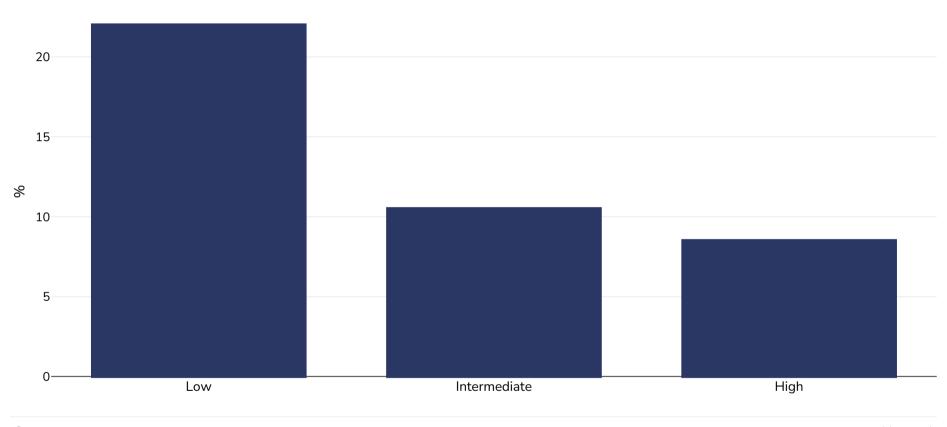

## France: Overweight/obesity by socio-economic group

Children, 2006-2007

| Survey type:  | Measured |
|---------------|----------|
| Age:          | 3-14     |
| Sample size:  | 922      |
| Area covered: | National |

Notes:

SES based on occupational status of the head of household.

Cutoffs:

Other