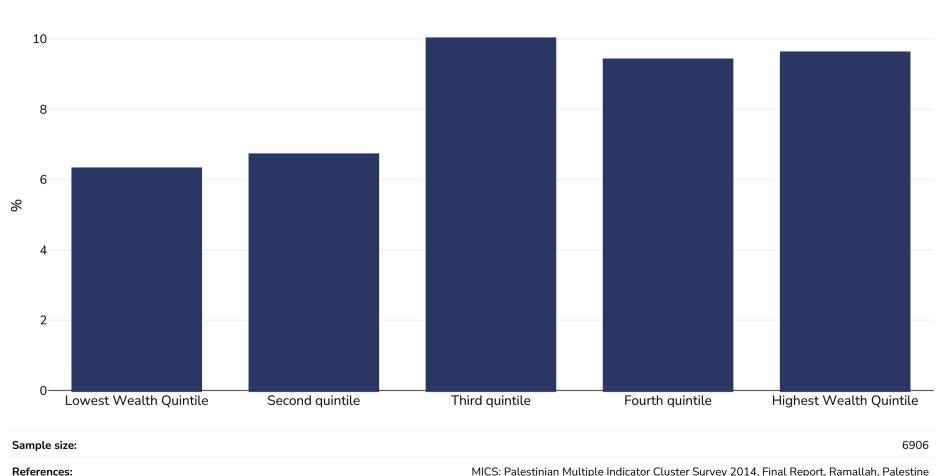

## Palestine: Overweight/obesity by socio-economic group

## 0-5 years, 2014

Overweight or obesity

MICS: Palestinian Multiple Indicator Cluster Survey 2014, Final Report, Ramallah, Palestine UNICEF/WHO/World Bank Joint Child Malnutrition Estimates Expanded Database: Overweight (Survey Estimates), May 2023, New York. For more information about the methodology, please consult <u>https://data.unicef.org/resources/jme-2023-country-consultations/</u> Percentage of children under 5 years of age falling above 2 standard deviations (moderate and severe) from the median weight-for-

height of the reference population.

**Definitions:** 

Notes: