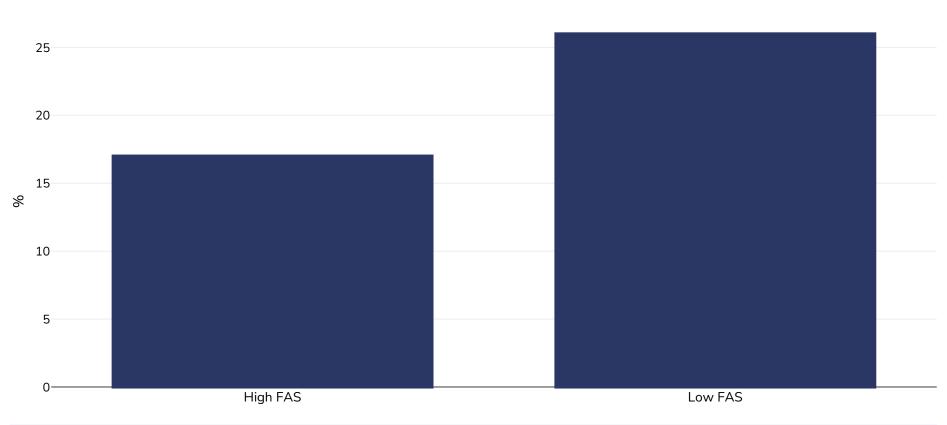

HBSC Family Affluence Scale (FAS) - "HBSC uses an alternative measure, the Family Affluence Scale, which asks young people about material assets such as family cars, number of foreign holidays, computers, bathrooms and dishwashers in the household, holidays and having a bedroom to oneself. The scale, which enables users to add up how many of these assets a young person has in their home compared with other adolescents in their country/region, has been shown to provide a valid indicator of relative affluence."

|                                          | having a bedroom to oneself. The scale, which enables users to add up how many of these assets a young person has in their home compared with other adolescents in their country/region, has been shown to provide a valid indicator of relative affluence." |
|------------------------------------------|--------------------------------------------------------------------------------------------------------------------------------------------------------------------------------------------------------------------------------------------------------------|
| Sainmhínithe (ar fáil i mBéarla amháin): | HBSC Family Affluence Scale (FAS)                                                                                                                                                                                                                            |