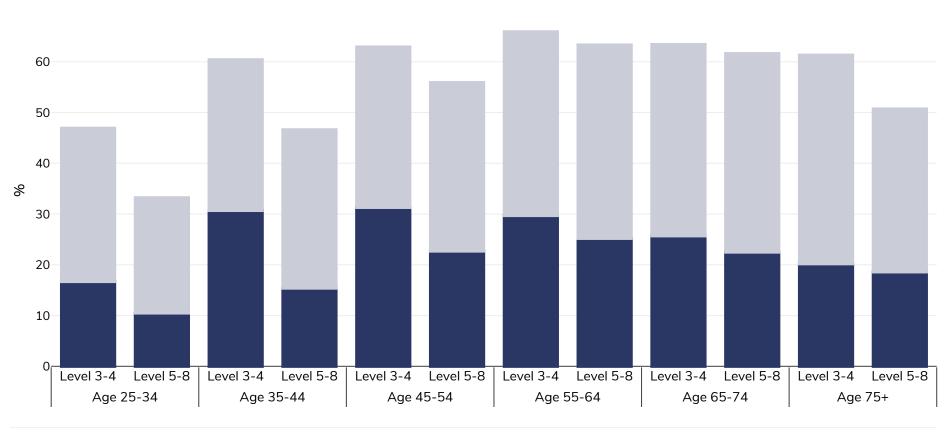

## Finland: Overweight/obesity by age and education

Women, 2019

Notes:

Survey type:

Area covered:

National

References:

Furgetat 2019, Available at https://appsso.gurgstat.og.gurgstat.og.gurgstat.og.gurgstat.og.gurgstat.og.gurgstat.og.gurgstat.og.gurgstat.og.gurgstat.og.gurgstat.og.gurgstat.og.gurgstat.og.gurgstat.og.gurgstat.og.gurgstat.og.gurgstat.og.gurgstat.og.gurgstat.og.gurgstat.og.gurgstat.og.gurgstat.og.gurgstat.og.gurgstat.og.gurgstat.og.gurgstat.og.gurgstat.og.gurgstat.og.gurgstat.og.gurgstat.og.gurgstat.og.gurgstat.og.gurgstat.og.gurgstat.og.gurgstat.og.gurgstat.og.gurgstat.og.gurgstat.og.gurgstat.og.gurgstat.og.gurgstat.og.gurgstat.og.gurgstat.og.gurgstat.og.gurgstat.og.gurgstat.og.gurgstat.og.gurgstat.og.gurgstat.og.gurgstat.og.gurgstat.og.gurgstat.og.gurgstat.og.gurgstat.og.gurgstat.og.gurgstat.og.gurgstat.og.gurgstat.og.gurgstat.og.gurgstat.og.gurgstat.og.gurgstat.og.gurgstat.og.gurgstat.og.gurgstat.og.gurgstat.og.gurgstat.og.gurgstat.og.gurgstat.og.gurgstat.og.gurgstat.og.gurgstat.og.gurgstat.og.gurgstat.og.gurgstat.og.gurgstat.og.gurgstat.og.gurgstat.og.gurgstat.og.gurgstat.og.gurgstat.og.gurgstat.og.gurgstat.og.gurgstat.og.gurgstat.og.gurgstat.og.gurgstat.og.gurgstat.og.gurgstat.og.gurgstat.og.gurgstat.og.gurgstat.og.gurgstat.og.gurgstat.og.gurgstat.og.gurgstat.og.gurgstat.og.gurgstat.og.gurgstat.og.gurgstat.og.gurgstat.og.gurgstat.og.gurgstat.og.gurgstat.og.gurgstat.og.gurgstat.og.gurgstat.og.gurgstat.og.gurgstat.og.gurgstat.og.gurgstat.og.gurgstat.og.gurgstat.og.gurgstat.og.gurgstat.og.gurgstat.og.gurgstat.og.gurgstat.og.gurgstat.og.gurgstat.og.gurgstat.og.gurgstat.og.gurgstat.og.gurgstat.og.gurgstat.og.gurgstat.og.gurgstat.og.gurgstat.og.gurgstat.og.gurgstat.og.gurgstat.og.gurgstat.og.gurgstat.og.gurgstat.og.gurgstat.og.gurgstat.og.gurgstat.og.gurgstat.og.gurgstat.og.gurgstat.og.gurgstat.og.gurgstat.og.gurgstat.og.gurgstat.og.gurgstat.og.gurgstat.og.gurgstat.og.gurgstat.og.gurgstat.og.gurgstat.og.gurgstat.og.gurgstat.og.gurgstat.og.gurgstat.og.gurgstat.og.gurgstat.og.gurgstat.og.gurgstat.og.gurgstat.og.gurgstat.og.gurgstat.og.gurgstat.og.gurgstat.og.gurgsta

NB. Some age ranges missing due to insufficient data to display by age & educational status. No data for those in 0-2 educational category

Unless otherwise noted, overweight refers to a BMI between 25kg and 29.9kg/m², obesity refers to a BMI greater than 30kg/m².