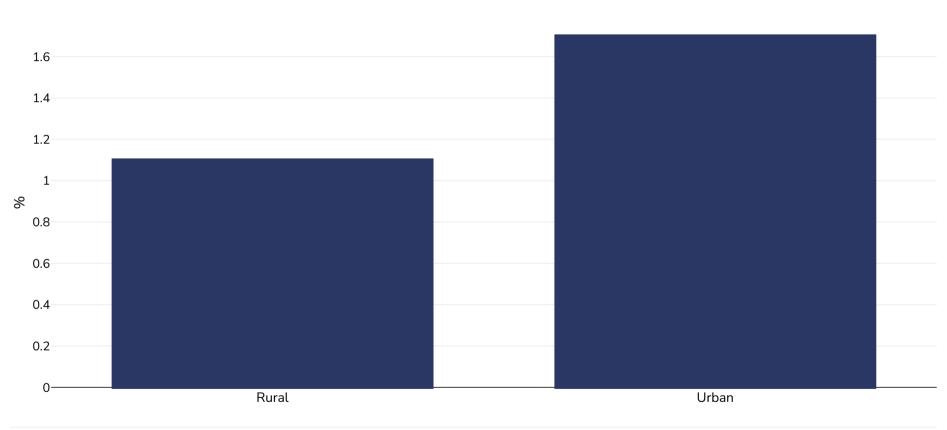

## Timor-Leste: Overweight/obesity by region

Infants, 2020

Overweight or obesity

Sample size: 11259

References: NNS: Timor-Leste Food and Nutrition Survey 2020

UNICEF/WHO/World Bank Joint Child Malnutrition Estimates Expanded Database: Overweight (Survey Estimates), May 2023, New York, For more information about the methodology, please consult https://data.unicef.org/resources/ime-2023-country-consultations/