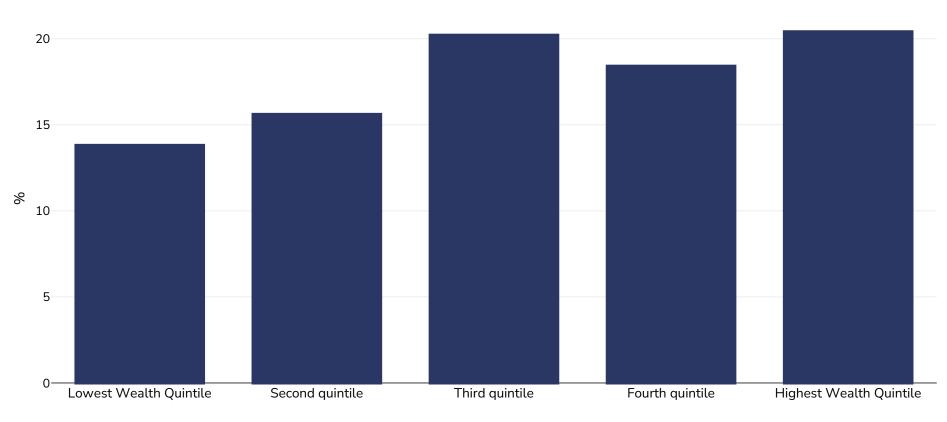

## Tonga: Overweight/obesity by socio-economic group

Infants, 2012

Overweight or obesity

References:

DHS-Style: Tonga demographic and health survey 2012. Noumea, New Caledonia: Secretariat of the Pacific Community, 2013.