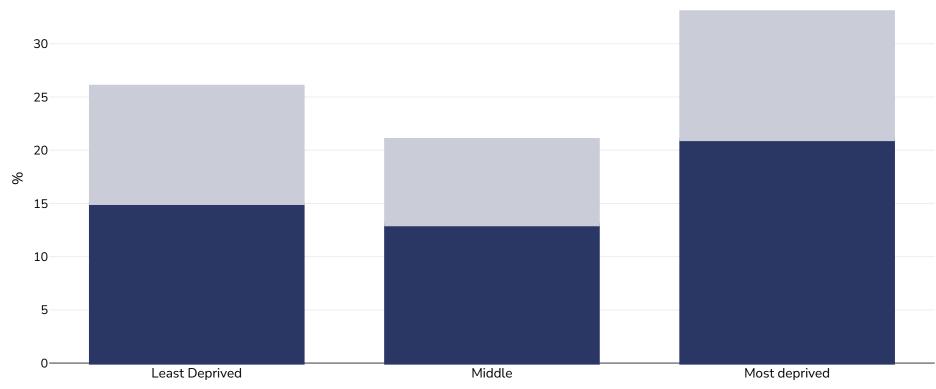

## England: Overweight/obesity by socio-economic group

Girls, 2022

| ·             | · ·                                                                                                                                                                                                                                                                                                       |
|---------------|-----------------------------------------------------------------------------------------------------------------------------------------------------------------------------------------------------------------------------------------------------------------------------------------------------------|
| Survey type:  | Measured                                                                                                                                                                                                                                                                                                  |
| Age:          | 2-15                                                                                                                                                                                                                                                                                                      |
| Sample size:  | 568                                                                                                                                                                                                                                                                                                       |
| Area covered: | National                                                                                                                                                                                                                                                                                                  |
| References:   | Health Survey for England 2022. Available at <a href="https://digital.nhs.uk/data-and-information/publications/statistical/health-survey-for-england/2022-part-2">https://digital.nhs.uk/data-and-information/publications/statistical/health-survey-for-england/2022-part-2</a> (last accessed 08.10.24) |

Notes:

Weighted sample size Index of Mulitple Deprivation

Cutoffs:

85th/95th Centile