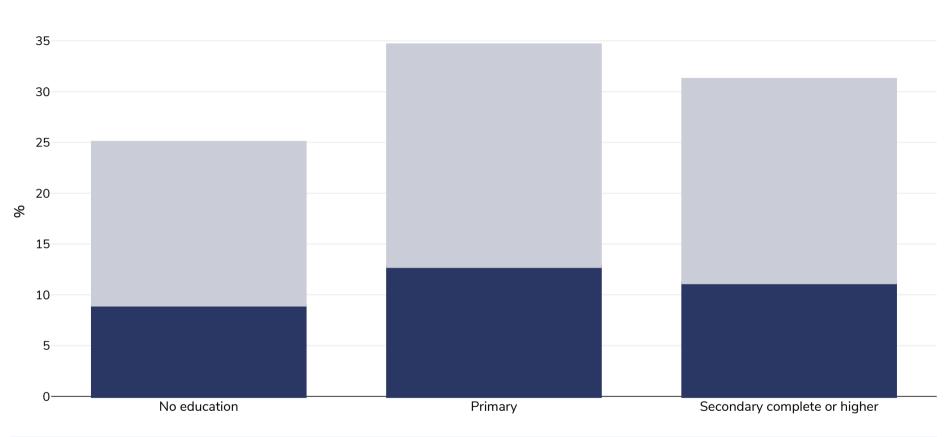

## Togo: Overweight/obesity by education

Unless otherwise noted, overweight refers to a BMI between 25kg and 29.9kg/m², obesity refers to a BMI greater than 30kg/m².