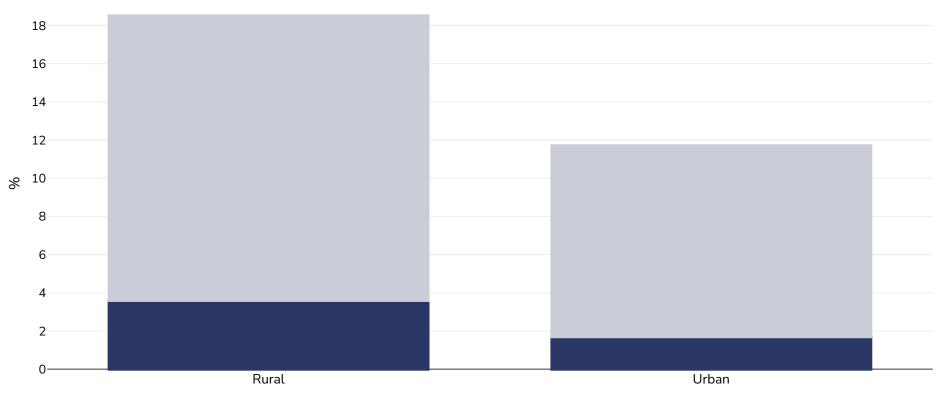

## Norway: Overweight/obesity by region

## WORLD BESITY

Children, 2000-2004

| Survey type:  | Self-reported                                                                                                                                                                                                                |
|---------------|------------------------------------------------------------------------------------------------------------------------------------------------------------------------------------------------------------------------------|
| Age:          | 15-16                                                                                                                                                                                                                        |
| Sample size:  | 15966                                                                                                                                                                                                                        |
| Area covered: | National                                                                                                                                                                                                                     |
| References:   | Grøholt EK, Stigum H, and Nordhagen R. Overweight and obesity among adolescents in Norway: cultural and socio-economic differences. J Public Health (Oxf). 2008 Sep;30(3):258-65. doi: 10.1093/pubmed/fdn037. Epub 2008 May. |

Notes:

Overweight and obesity were calculated using Cole's index.

Cutoffs: