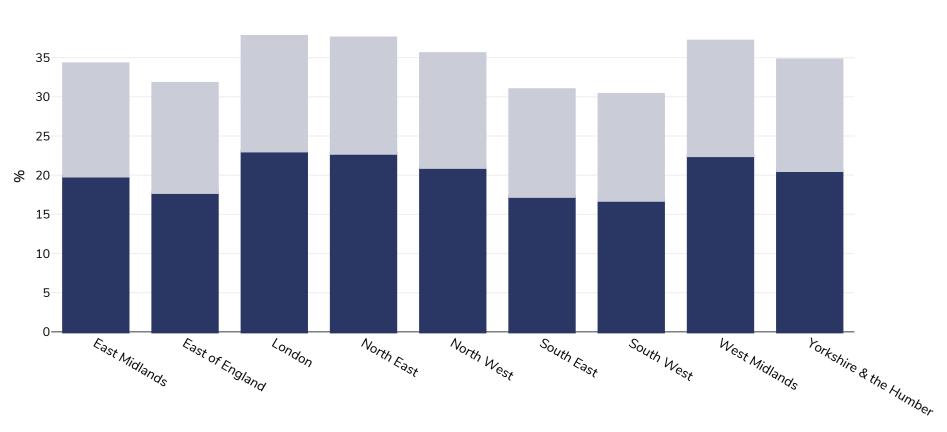

## England: Overweight/obesity by region

## WORLD BESITY

Children, 2017-2018

| Survey type:  | Measured |
|---------------|----------|
| Age:          | 10-11    |
| Sample size:  | 576574   |
| Area covered: | National |

National Child Measurement Programme, England - 2017/18 School Year <a href="https://digital.nhs.uk/data-and-information/publications/statistical/national-child-measurement-programme/2017-18-school-year">https://digital.nhs.uk/data-and-information/publications/statistical/national-child-measurement-programme/2017-18-school-year</a> (last accessed 14.03.19)

Notes:

References:

85th centile overweight 95th centile obese 99.6 centile severe obesity

Cutoffs:

Other