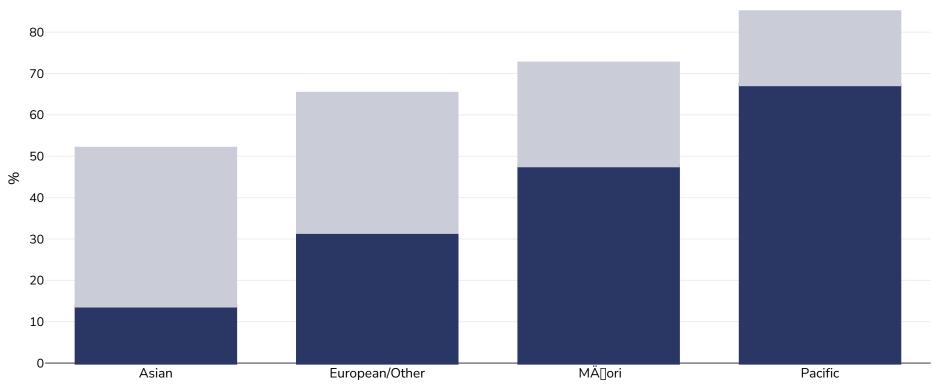

## New Zealand: Overweight/obesity by ethnicity

## WORLD BESITY

Adults, 2022-2023

| Survey type:  | Measured                                                                                                                                                                                                                                                                                                 |
|---------------|----------------------------------------------------------------------------------------------------------------------------------------------------------------------------------------------------------------------------------------------------------------------------------------------------------|
| Age:          | 15+                                                                                                                                                                                                                                                                                                      |
| Sample size:  | 6799                                                                                                                                                                                                                                                                                                     |
| Area covered: | National                                                                                                                                                                                                                                                                                                 |
| References:   | Annual Update of Key Results 2022/23: New Zealand Health Survey. <a href="https://www.health.govt.nz/publication/annual-update-key-results-2022-23-new-zealand-health-survey">https://www.health.govt.nz/publication/annual-update-key-results-2022-23-new-zealand-health-survey</a> (Accessed 18.12.23) |
| Definitions:  | Overweight/Obesity based on standard WHO adult cut-offs except for 15-17 year olds where IOTF International cutoffs are used                                                                                                                                                                             |

Unless otherwise noted, overweight refers to a BMI between 25kg and 29.9kg/m², obesity refers to a BMI greater than 30kg/m².