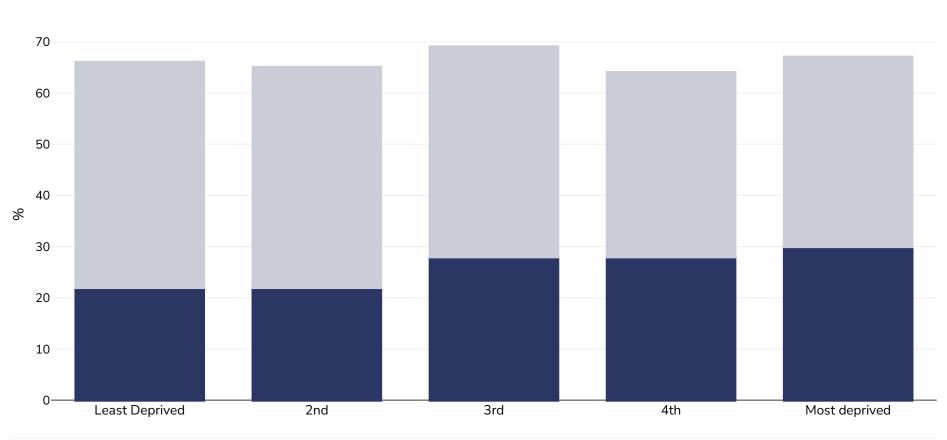

## England: Overweight/obesity by socio-economic group

Men, 2013

| Survey type:  | Measured                                                                                                                                                                                                                            |
|---------------|-------------------------------------------------------------------------------------------------------------------------------------------------------------------------------------------------------------------------------------|
| Age:          | 16+                                                                                                                                                                                                                                 |
| Sample size:  | 6000                                                                                                                                                                                                                                |
| Area covered: | National                                                                                                                                                                                                                            |
| References:   | Health Survey for England 2013, <a href="http://www.hscic.gov.uk/catalogue/PUB16076/HSE2013-Ch10-Adult-anth-meas.pdf">http://www.hscic.gov.uk/catalogue/PUB16076/HSE2013-Ch10-Adult-anth-meas.pdf</a> (last accessed 4th June 2015) |