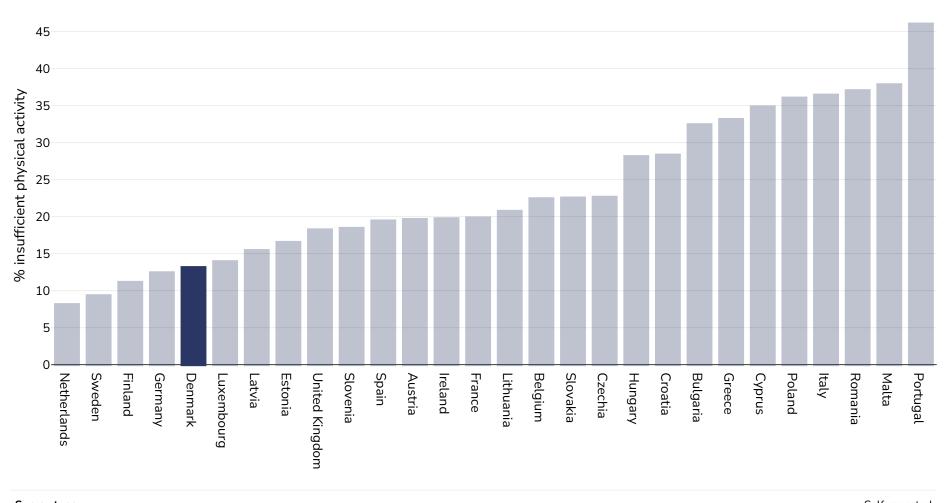

## **Denmark: Insufficient physical activity**

18-years-(age-standardized-estimate)-(-)

Definitions:

References:

Percent of population attaining less than 150 minutes of moderate-intensity physical activity per week, or less than 75 minutes of vigorous-intensity physical activity per week, or equivalent.