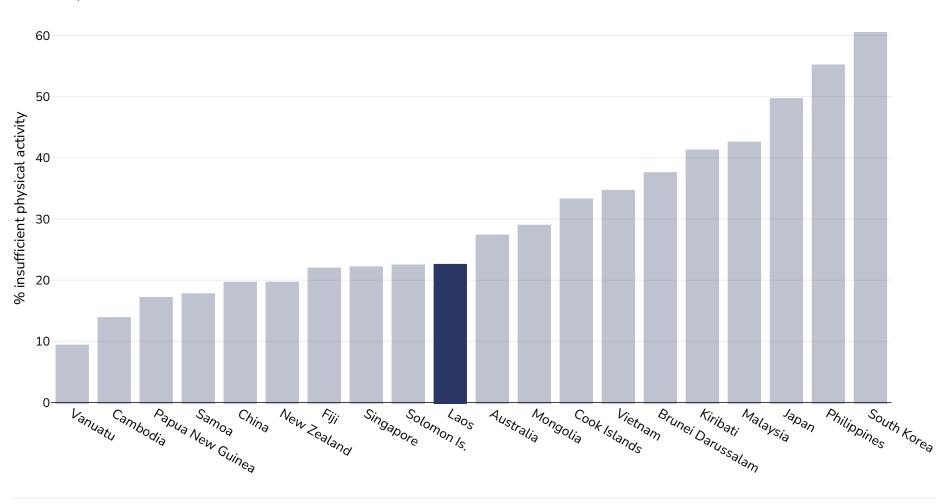

## Laos: Insufficient physical activity

18-years-(age-standardized-estimate)-(-)

Definitions:

References:

Percent of population attaining less than 150 minutes of moderate-intensity physical activity per week, or less than 75 minutes of vigorous-intensity physical activity per week, or equivalent.