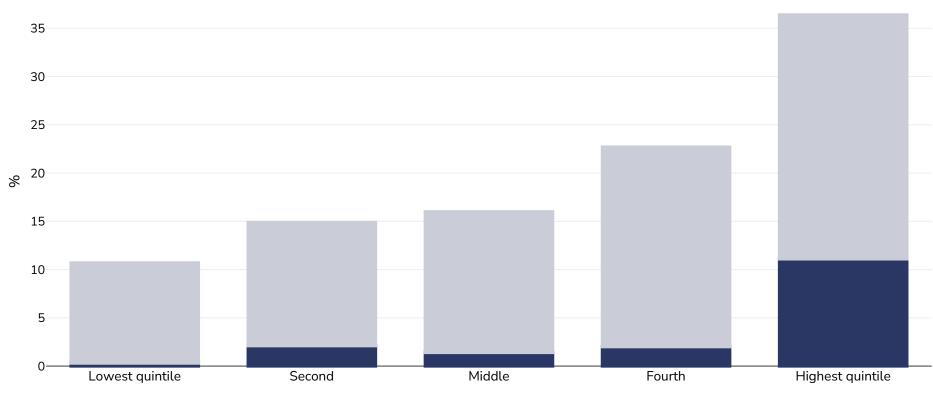

## Rwanda: Overweight/obesity by socio-economic group

Women, 2014-2015

| Survey type:  | Measured                                                                                                                           |
|---------------|------------------------------------------------------------------------------------------------------------------------------------|
| Age:          | 15-49                                                                                                                              |
| Sample size:  | 12268                                                                                                                              |
| Area covered: | National                                                                                                                           |
| References:   | National Institute of Statistics of Rwanda (NISR) [Rwanda], Ministry of Health (MOH) [Rwanda], and ICF International. 2015. Rwanda |

**Notes:** Excludes pregnant women and women with a birth in the preceding 2 months