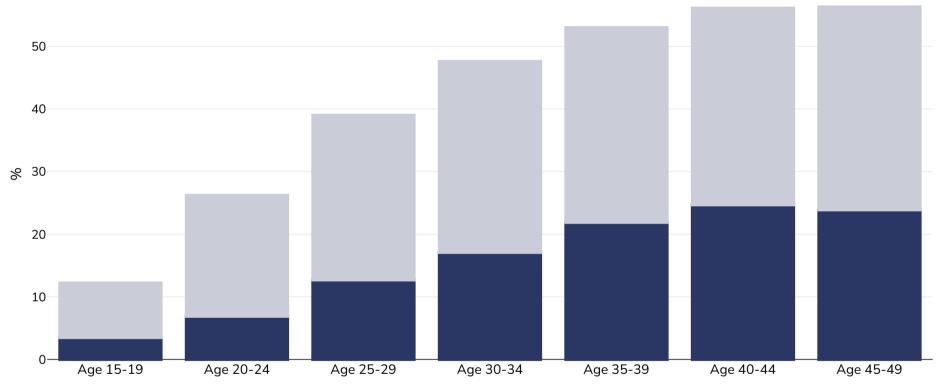

## Pakistan: Overweight/obesity by age

## WORLD OBESITY

Women, 2018

| J             |                                                                                                                                                                                                                             |
|---------------|-----------------------------------------------------------------------------------------------------------------------------------------------------------------------------------------------------------------------------|
| Survey type:  | Measured                                                                                                                                                                                                                    |
| Sample size:  | 123092                                                                                                                                                                                                                      |
| Area covered: | National                                                                                                                                                                                                                    |
| References:   | Pakistan National Nutrition Survey 2018 <a href="https://www.unicef.org/pakistan/media/2826/file/National%20Nutrition%20S">https://www.unicef.org/pakistan/media/2826/file/National%20Nutrition%20S</a> (Accessed 03.11.20) |
| Notes:        | Nutritional status of non-pregnant women of reproductive age                                                                                                                                                                |

Unless otherwise noted, overweight refers to a BMI between 25kg and 29.9kg/m², obesity refers to a BMI greater than 30kg/m².