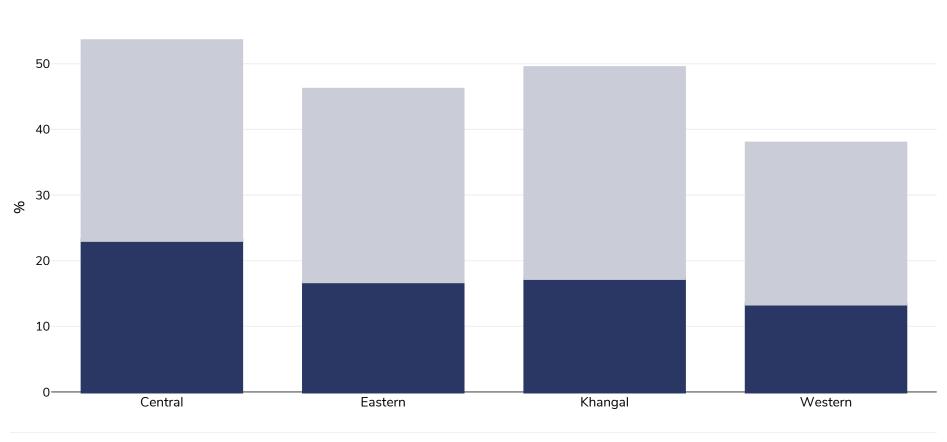

## Mongolia: Overweight/obesity by region

## WORLD BESITY

Adults, 2019

| Survey type:  | Measured |
|---------------|----------|
| Age:          | 15-69    |
| Sample size:  | 6654     |
| Area covered: | National |

References:

Fourth national STEPS Survey on the Prevalence of Noncommunicable Disease and Injury Risk Factors 2019. Brief Summary. Available at https://cdn.who.int/media/docs/default-source/ncds/ncd-surveillance/data-reporting/mongolia/mongolia/mongolia-steps-survey---2019\_brief-

summary\_english.pdf?sfvrsn=5ba7a1d3\_1&download=true (last accessed 16.09.21)