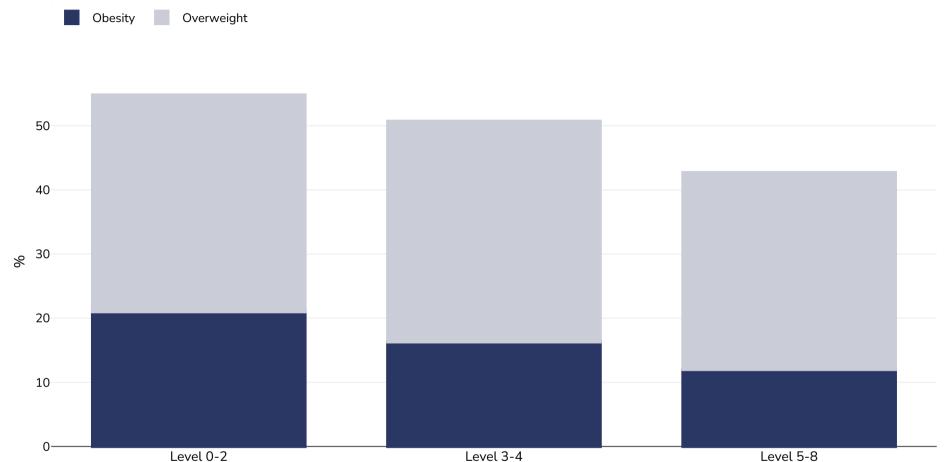

## Belgium: Overweight/obesity by education

## W RLD BESITY

Adults, 2022

| Survey type:  | Self-reported                                                                                                                  |
|---------------|--------------------------------------------------------------------------------------------------------------------------------|
| Age:          | 16+                                                                                                                            |
| Area covered: | National                                                                                                                       |
| References:   | Eurostat 2022 Data. Available at https://ec.europa.eu/eurostat/databrowser/view/ilc_hch10/default/table?lang=en (last accessed |

Notes: EUROSTAT 2022 data derived from EU statistics on income and living conditions (EU-SILC) survey which includes adults aged 16+

EUROSTAT 2022 data derived from EU statistics on income and living conditions (EU-SILC) survey which includes adults aged 16+ years. This differs from most EUROSTAT data which is derived from the Health Interview Surveys, which includes adults aged 15+ years (though sometimes only data from adults aged 18+ reported)