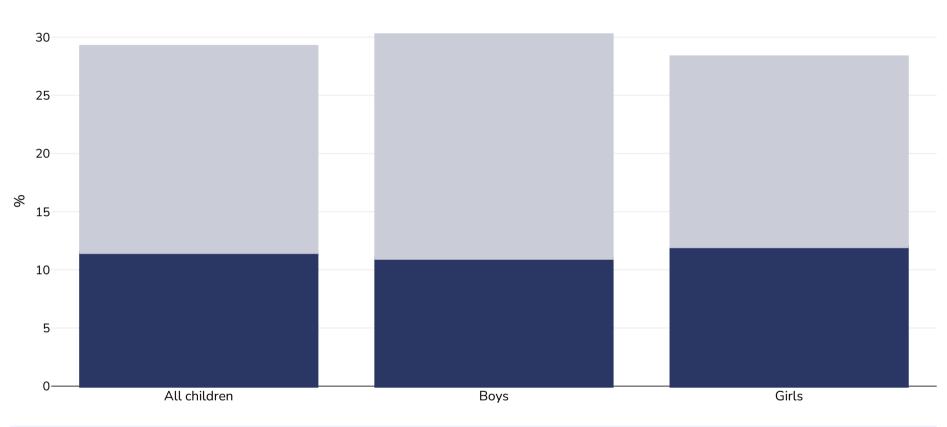

## Children, 2011

| Survey type:  | Measured                                                                                                                                                                                                                                                                |
|---------------|-------------------------------------------------------------------------------------------------------------------------------------------------------------------------------------------------------------------------------------------------------------------------|
| Age:          | 6-9                                                                                                                                                                                                                                                                     |
| Sample size:  | 4360                                                                                                                                                                                                                                                                    |
| Area covered: | National                                                                                                                                                                                                                                                                |
| References:   | Rangelova L, Petrova S, Konstantinova M, Duleva V, Dimitrov P. Overweight and obesity prevalence in Bulgarian schoolchildren: Acomparison between two international standards. International Journal of Biomedical And Advance Research (2014) ISSN: 2229-3809 (Online) |

NB. Combined child data estimated. These estimates were calculated by weighting male and female survey results. Weighting based on World Bank Population % total female 2019 (https://data.worldbank.org/indicator/SP.POP.TOTL.FE.ZS - accessed 21.10.20)'