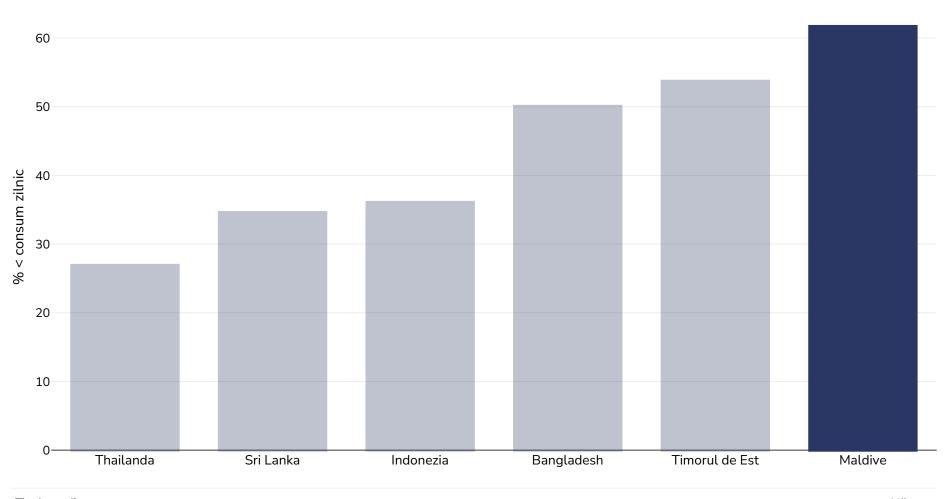

## Maldive: Prevalence of less than daily fruit consumption

Copii, 2008-2015

Tip de studiu:

Măsurat

Vârstă: 12-17

Bibliografie:

Global School-based Student Health Surveys. Beal et al (2019). Global Patterns of Adolescent Fruit, Vegetable, Carbonated Soft Drink, and Fast-food consumption: A meta-analysis of global school-based student health surveys. Food and Nutrition Bulletin. <a href="https://doi.org/10.1177/0379572119848287">https://doi.org/10.1177/0379572119848287</a>. Sourced from Food Systems Dashboard <a href="https://www.foodsystemsdashboard.org/food-systems">https://www.foodsystemsdashboard.org/food-systemsdashboard.org/food-systemsdashboard.org/food-systemsdashboard.org/food-systemsdashboard.org/food-systemsdashboard.org/food-systemsdashboard.org/food-systemsdashboard.org/food-systemsdashboard.org/food-systemsdashboard.org/food-systemsdashboard.org/food-systemsdashboard.org/food-systemsdashboard.org/food-systemsdashboard.org/food-systemsdashboard.org/food-systemsdashboard.org/food-systemsdashboard.org/food-systemsdashboard.org/food-systemsdashboard.org/food-systemsdashboard.org/food-systemsdashboard.org/food-systemsdashboard.org/food-systemsdashboard.org/food-systemsdashboard.org/food-systemsdashboard.org/food-systemsdashboard.org/food-systemsdashboard.org/food-systemsdashboard.org/food-systemsdashboard.org/food-systemsdashboard.org/food-systemsdashboard.org/food-systemsdashboard.org/food-systemsdashboard.org/food-systemsdashboard.org/food-systemsdashboard.org/food-systemsdashboard.org/food-systemsdashboard.org/food-systemsdashboard.org/food-systemsdashboard.org/food-systemsdashboard.org/food-systemsdashboard.org/food-systemsdashboard.org/food-systemsdashboard.org/food-systemsdashboard.org/food-systemsdashboard.org/food-systemsdashboard.org/food-systemsdashboard.org/food-systemsdashboard.org/food-systemsdashboard.org/food-systemsdashboard.org/food-systemsdashboard.org/food-systemsdashboard.org/food-systemsdashboard.org/food-systemsdashboard.org/food-systemsdashboard.org/food-systemsdashboard.org/food-systemsdashboard.org/food-systemsdashboard.org/food-systemsdashboard.org/food-systemsdashboard.org/food-systemsdashboard.org/foo