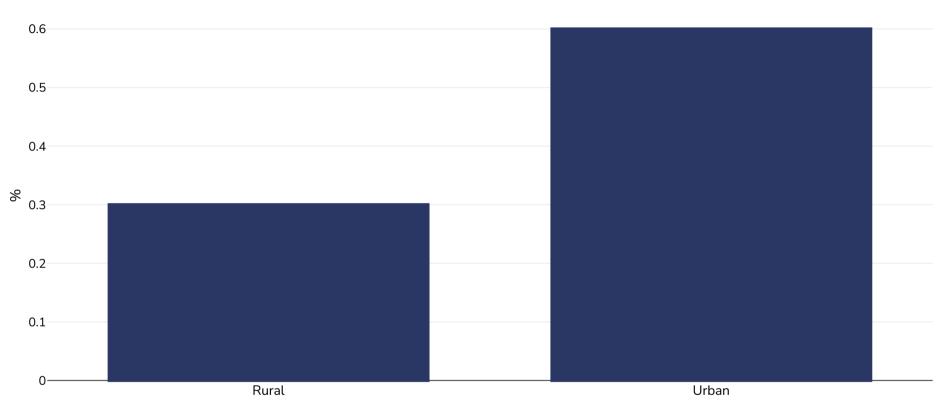

## Yemen: Overweight/obesity by region

## WORLD OBESITY

Other

Infants, 2013

**Cutoffs:** 

| Survey type:  | Measured |
|---------------|----------|
| Sample size:  | 13823    |
| Area covered: | National |

| References:  | Ministry of Public Health and Population - MOPHP/Yemen, Central Statistical Organization - CSO/Yemen, Pan Arab Program for Family<br>Health - PAPFAM, and ICF International. 2015. Yemen National Health and Demographic Survey 2013. Rockville, Maryland, USA:<br>MOPHP, CSO, PAPFAM, and ICF International. |
|--------------|---------------------------------------------------------------------------------------------------------------------------------------------------------------------------------------------------------------------------------------------------------------------------------------------------------------|
| Notes:       | Infants                                                                                                                                                                                                                                                                                                       |
| Definitions: | Weight for age. Overweight or obesity = >+2SD                                                                                                                                                                                                                                                                 |