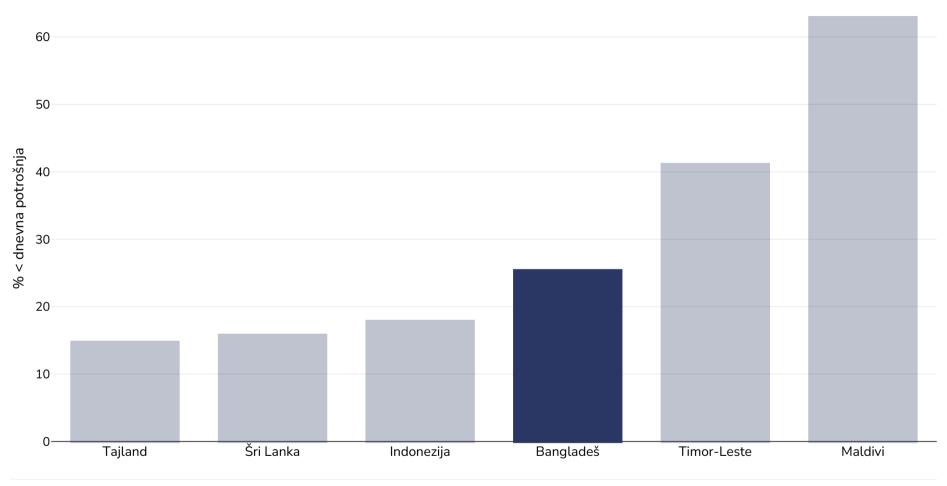

## Bangladeš: Prevalence of less than daily vegetable consumption

Djeca, 2008-2015

Vrsta ankete:

**Dob:** 12-17

Reference:

Beal et al. (2019). Global Patterns of Adolescent Fruit. Vegetable. Carbonated Soft Drink. and Fast-food consumption: A meta-analys