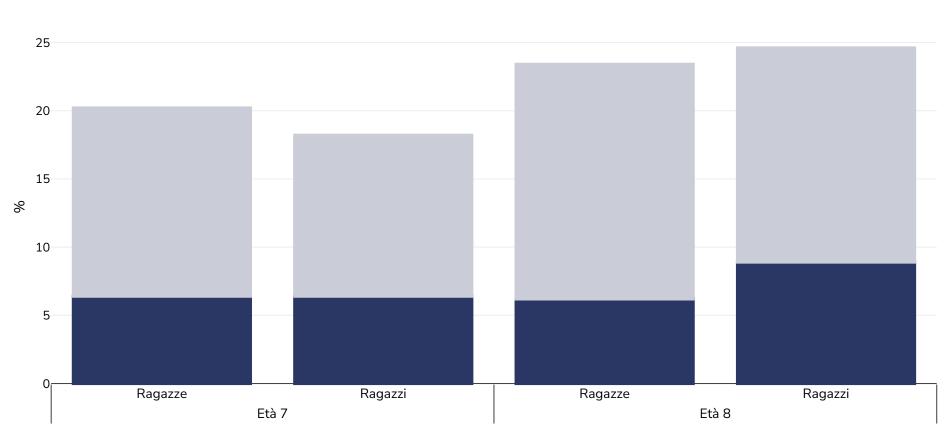

## Francia: Sovrappeso/obesità per età

## WORLD BESITY

Bambini, 2015-2017

| Tipo di sondaggio:       | Misurato  |
|--------------------------|-----------|
| Dimensioni del campione: | 4299      |
| ∆rea conerta:            | Nazionale |

Riferimenti: