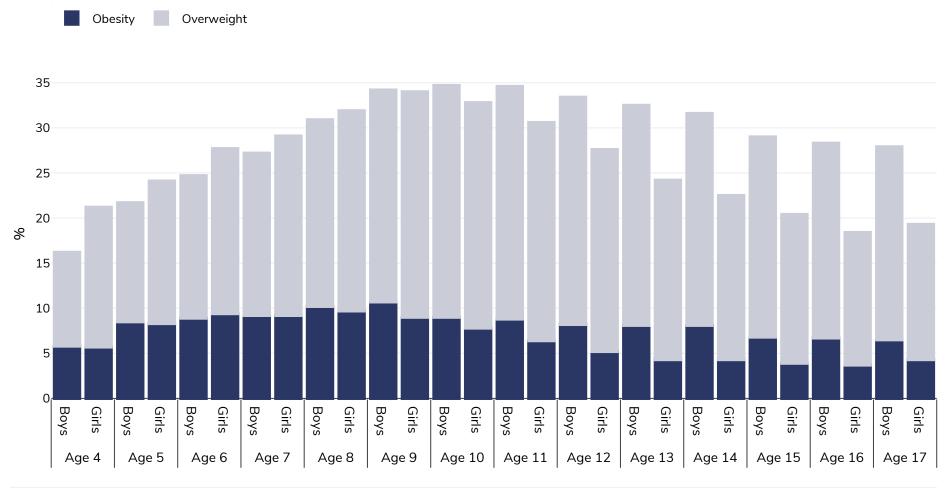

## Greece: Overweight/obesity by age

## Children, 2015

| Survey type:  | Measured                                                                                                                                                                                                                                                               |
|---------------|------------------------------------------------------------------------------------------------------------------------------------------------------------------------------------------------------------------------------------------------------------------------|
| Sample size:  | 336,014                                                                                                                                                                                                                                                                |
| Area covered: | Subnational                                                                                                                                                                                                                                                            |
| References:   | Tambalis KD, Psarra G and Sidossis LS. 2018. Current data in Greek children indicate decreasing trends of obesity in the transition from childhood to adolescence; results from the EYZHN (National Action for Children's Health) program. J PREV MED HYG. 59: E40-E51 |
| Notes:        | IOTF cut-offs used.                                                                                                                                                                                                                                                    |
| Cutoffs:      | IOTF                                                                                                                                                                                                                                                                   |