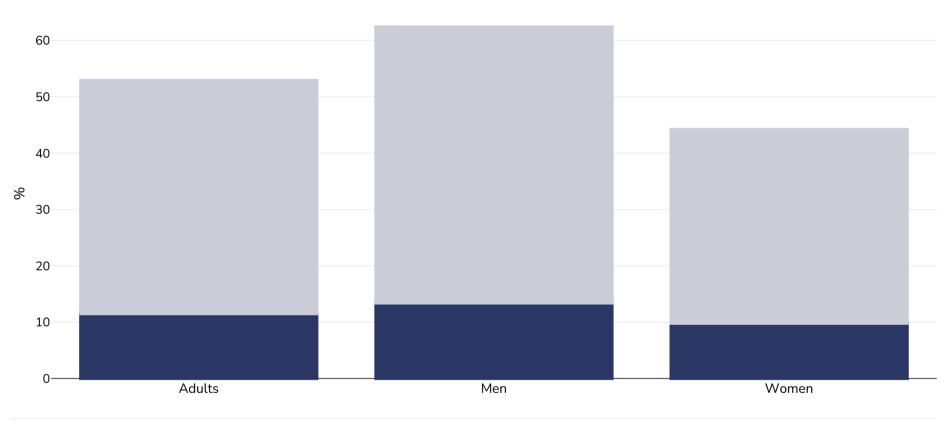

## **Bulgaria: Obesity prevalence**

## Adults, 2022

Survey type:

Age:

Area covered:

References:

Eurostat 2022 Data. Available at <a href="https://ec.europa.eu/eurostat/databrowser/view/ilc\_hch10/default/table?lang=en">https://ec.europa.eu/eurostat/databrowser/view/ilc\_hch10/default/table?lang=en</a> (last accessed 19.03.25)

Notes: EUROSTAT 2022 data derived from EU statistics on income and living conditions (EU-SILC) survey w

EUROSTAT 2022 data derived from EU statistics on income and living conditions (EU-SILC) survey which includes adults aged 16+ years. This differs from most EUROSTAT data which is derived from the Health Interview Surveys, which includes adults aged 15+ years (though sometimes only data from adults aged 18+ reported)