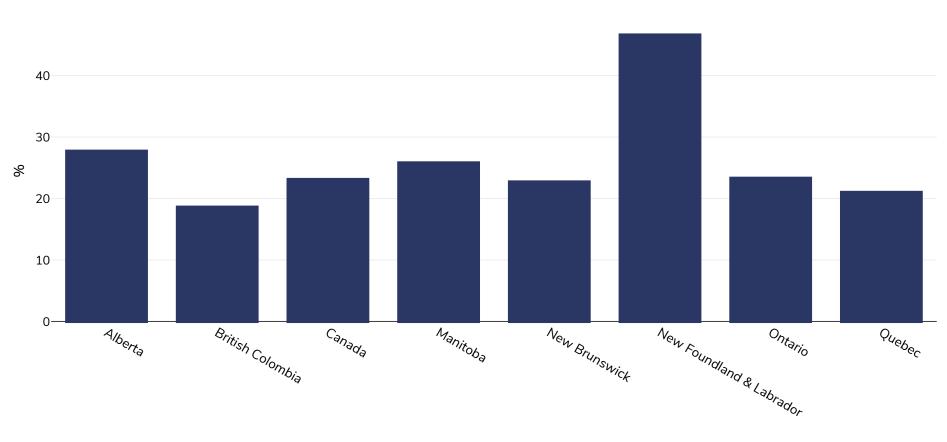

## Canada: Overweight/obesity by region

## W RLD BESITY

IOTF

Children, 2014

| Survey type:  | Self-reported   |
|---------------|-----------------|
| Age:          | 12-17           |
| Area covered: | National Survey |

References:

Canadian Community Health Survey 2014, Statistics Canada <a href="http://www.statcan.gc.ca/tables-tableaux/sum-som/l01/cst01/health84b-eng.htm">http://www.statcan.gc.ca/tables-tableaux/sum-som/l01/cst01/health84b-eng.htm</a> (accessed 27th Feb 2018)

Notes: IOTF International Cut Off's Applied Some regions supplied % but results considered unreliable as sample too small

Cutoffs: