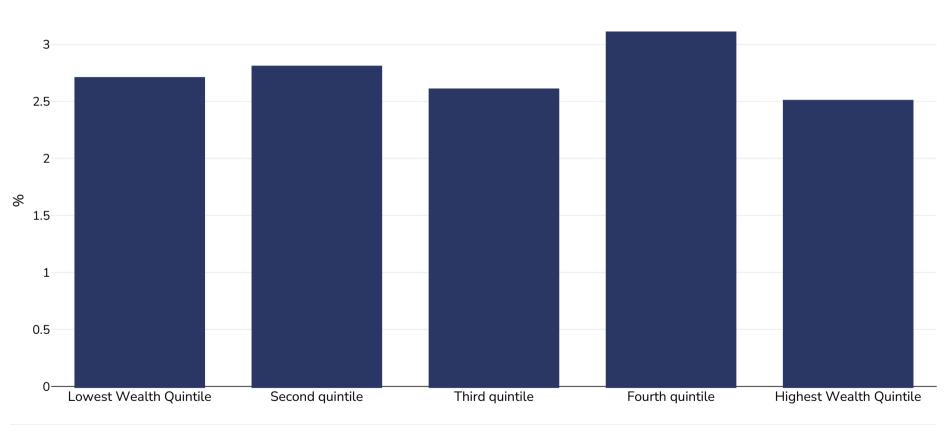

## Gambia: Overweight/obesity by socio-economic group

Infants, 2005-2006

Overweight or obesity

Sample size:

6377

References:

MICS: The Gambia Multiple Indicator Cluster Survey 2005/2006 Report. Banjul, The Gambia: GBoS, 2007