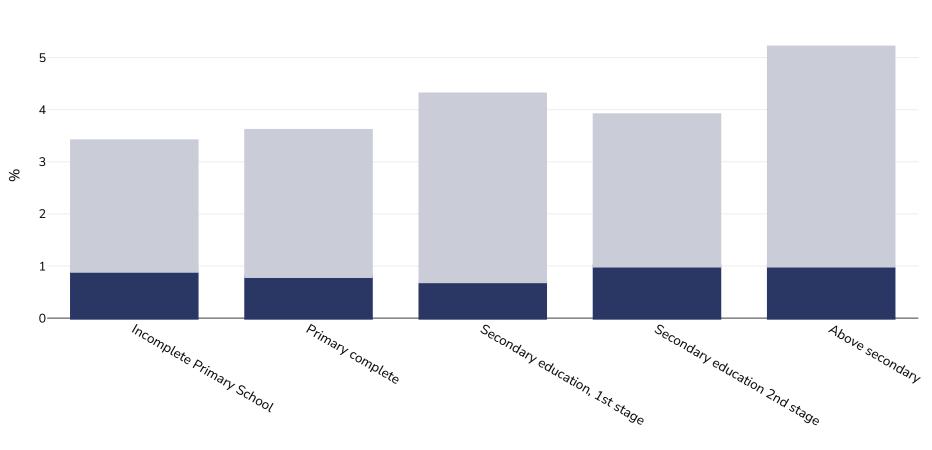

## Democratic Republic of Congo: Overweight/obesity by education

Infants, 2017-2018

Obesity

Overweight

|               | school stade                                                                                                                              |
|---------------|-------------------------------------------------------------------------------------------------------------------------------------------|
| Survey type:  | Measured                                                                                                                                  |
| Sample size:  | 21147                                                                                                                                     |
| Area covered: | National                                                                                                                                  |
| References:   | INS, Enquete par grappes a indicateurs mulitiples, 2017-18, rapport de resultats de l'enquete. Kinshasa, Republique Democratigue du Congo |
| Notes:        | Infants Only                                                                                                                              |
| Definitions:  | +2SD, +3SD Overweight presented does not include obesity                                                                                  |
| Cutoffs:      | Other                                                                                                                                     |