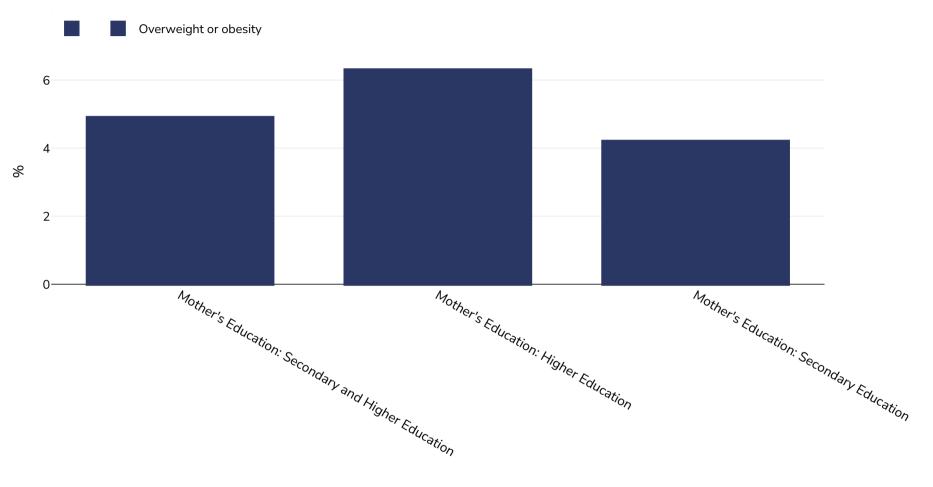

## Moldova: Overweight/obesity by education

Infants, 2012

Sample size: 1698

References: MICS: 2012 Republic of Moldova multiple indicator cluster survey. Final report (MICS4). Chisinau, Republic of Moldova, 2014.