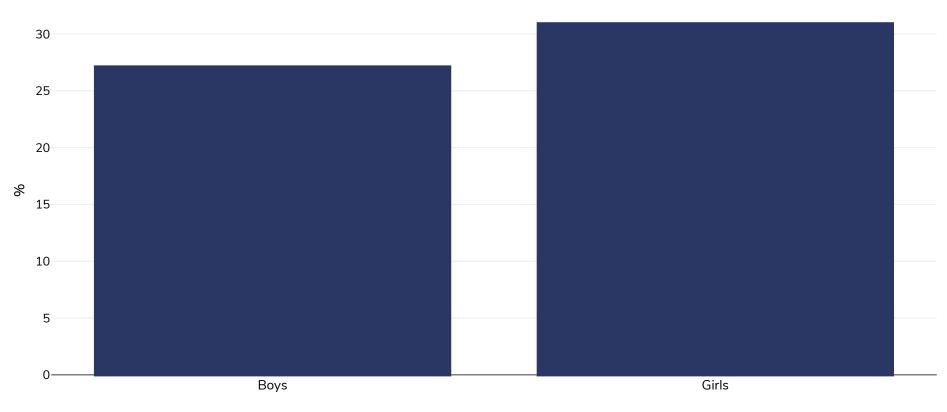

## **Nepal: Obesity prevalence**

## Children, 2013

WORLD BESITY

Overweight or obesity

| Survey type:  | Measured                                                                                                                                |
|---------------|-----------------------------------------------------------------------------------------------------------------------------------------|
| Age:          | 6-13                                                                                                                                    |
| Sample size:  | 986                                                                                                                                     |
| Area covered: | Subnational                                                                                                                             |
| References:   | Koirala M, Khatri RB, Khanal V, Amatya A.Prevalence and factors associated with childhood overweight/obesity of private school children |

in Nepal.Obes Res Clin Pract. 2015;9(3):220-7.

Notes:

WHO cut-offs used.

Cutoffs: WHO