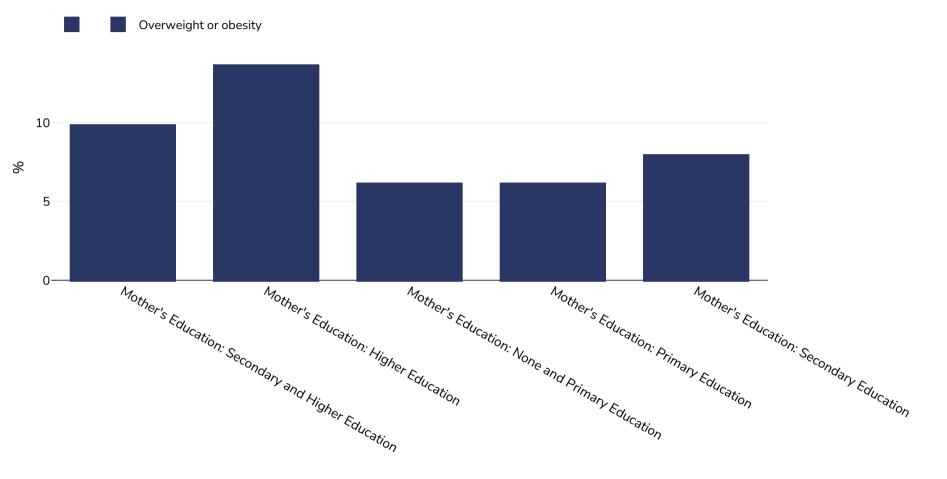

## Peru: Overweight/obesity by education

Infants, 2014

Sample size: 9117

References: CDHS: Perú Encuesta Demográfica y de Salud Familiar - ENDES 2014. Lima, Perú: INEI/Perú.

UNICEF/WHO/World Bank Joint Child Malnutrition Estimates Expanded Database: Overweight (Survey Estimates), May 2023, New York, For more information about the methodology, please consult https://data.unicef.org/resources/ime-2023-country-consultations/