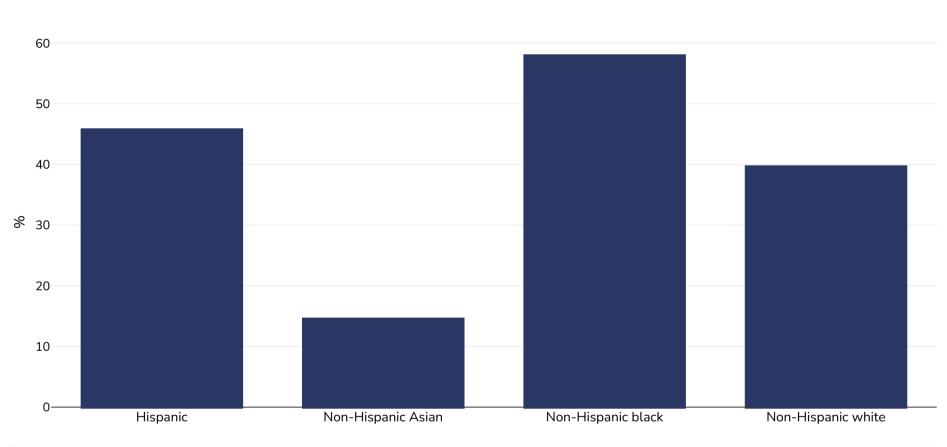

## United States: Overweight/obesity by ethnicity

Women, 2017-2020

| Survey type:  | Measured |
|---------------|----------|
| Age:          | 20+      |
| Sample size:  | 8295     |
| Area covered: | National |