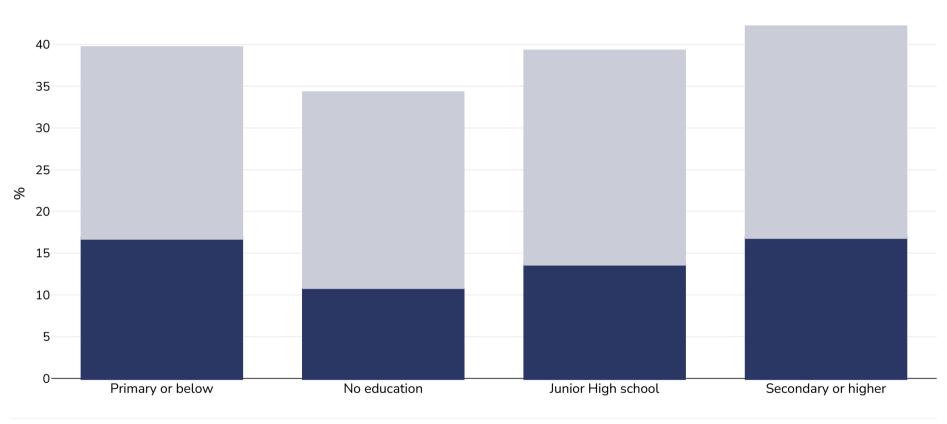

## Ghana: Overweight/obesity by education

Women, 2017

| Survey type:  | Measured                                                                                                                   |
|---------------|----------------------------------------------------------------------------------------------------------------------------|
| Age:          | 15-49                                                                                                                      |
| Sample size:  | 1002                                                                                                                       |
| Area covered: | National                                                                                                                   |
| References:   | University of Ghana, GroundWork, University of Wisconsin-Madison, KEMRI-Wellcome Trust, UNICEF. Ghana Micronutrient Survey |