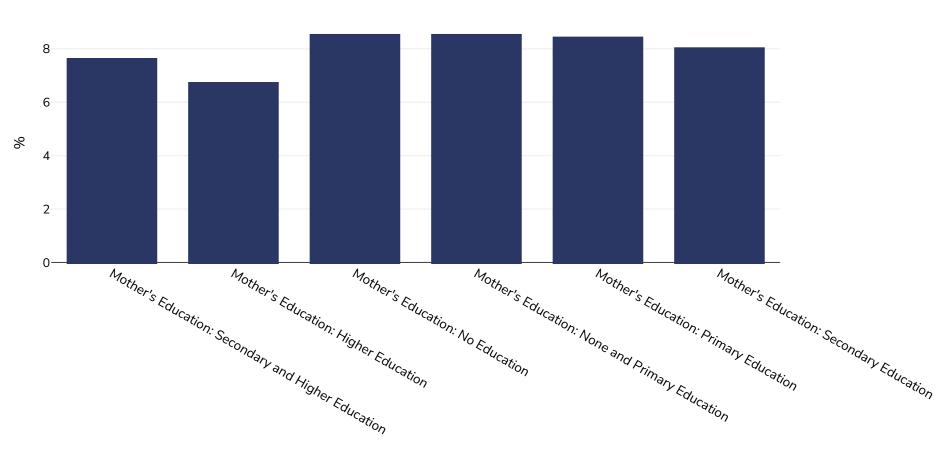

## Palestine: Overweight/obesity by education

## Infants, 2000

| Taille de l'échantillon: | 549510                                                                                                                                                                                                                                                      |
|--------------------------|-------------------------------------------------------------------------------------------------------------------------------------------------------------------------------------------------------------------------------------------------------------|
| Références:              | MICS: Palestine Health Survey 2000 - Main Findings                                                                                                                                                                                                          |
| Notes:                   | UNICEF/WHO/World Bank Joint Child Malnutrition Estimates Expanded Database: Overweight (Survey Estimates), May 2023, New York. For more information about the methodology, please consult https://data.unicef.org/resources/jme-2023-country-consultations/ |