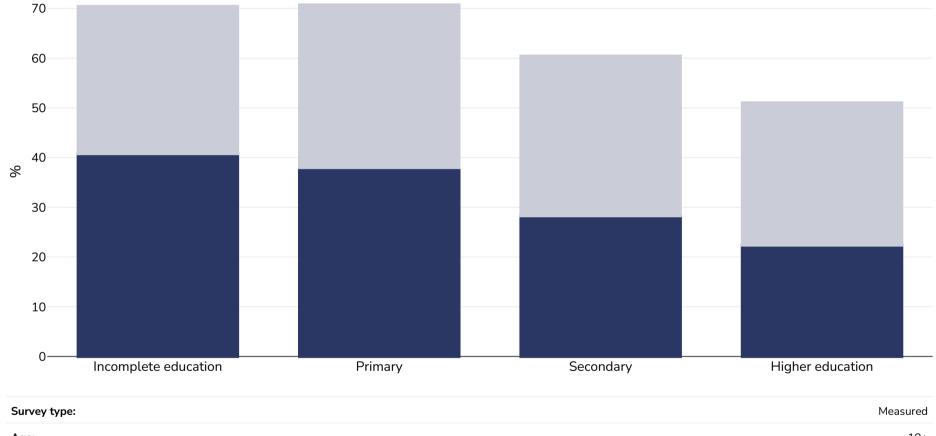

## **Hungary: Overweight/obesity by education**

## WORLD BESITY

Women, 2014-2015

| Age:          | 18+                                                                                                                                               |
|---------------|---------------------------------------------------------------------------------------------------------------------------------------------------|
| Sample size:  | 43,287                                                                                                                                            |
| Area covered: | National                                                                                                                                          |
| References:   | Rurik. I et al. (2016). Obese Hungary. The trend of overweight and obesity and Prevalence in Hungary, 2015. Orvosi Hetilap. 157(31), pp. 1248-55. |
| Notes:        | Rurik. I et al. (2016). Obese Hungary. The trend of overweight and obesity and Prevalence in Hungary, 2015. Orvosi Hetilap. 157(31), pp. 1248-55. |

Unless otherwise noted, overweight refers to a BMI between 25kg and 29.9kg/m², obesity refers to a BMI greater than 30kg/m².