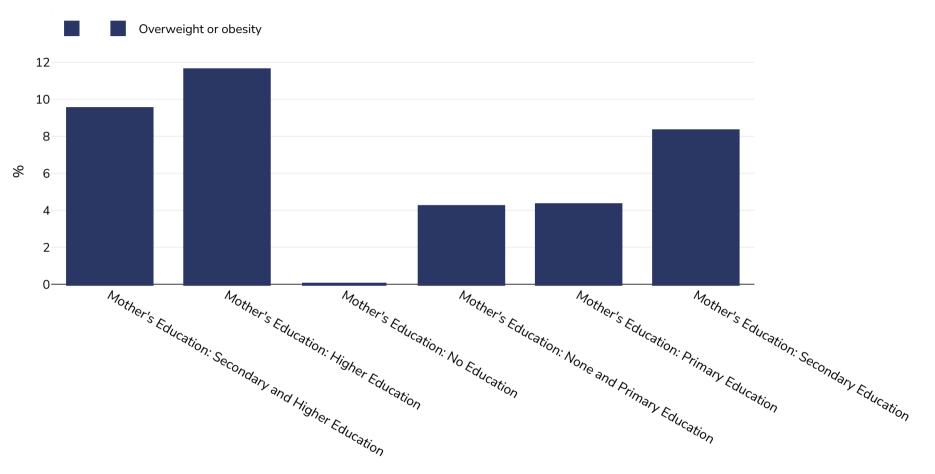

## Peru: Overweight/obesity by education

## Infants, 2015

Notes:

**Definitions:** 

Sample size:

References: DHS-Style: Encuesta Demográfica y de Salud Familiar-ENDES 2015 Nacional y Departamental

UNICEF/WHO/World Bank Joint Child Malnutrition Estimates Expanded Database: Overweight (Survey Estimates), May 2023, New York, For more information about the methodology, please consult https://data.unicef.org/resources/ime-2023-country-consultations/