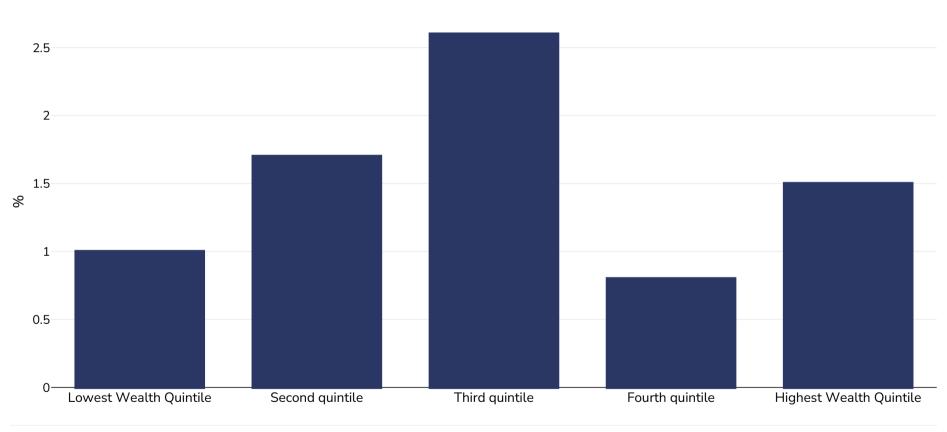

## Togo: Overweight/obesity by socio-economic group

Infants, 2017

Sample size: 4912

References: MICS: MICS6 TOGO, 2017, Rapport final. Lomé, Togo

UNICEF/WHO/World Bank Joint Child Malnutrition Estimates Expanded Database: Overweight (Survey Estimates), May 2023, New York, For more information about the methodology, please consult https://data.unicef.org/resources/ime-2023-country-consultations/