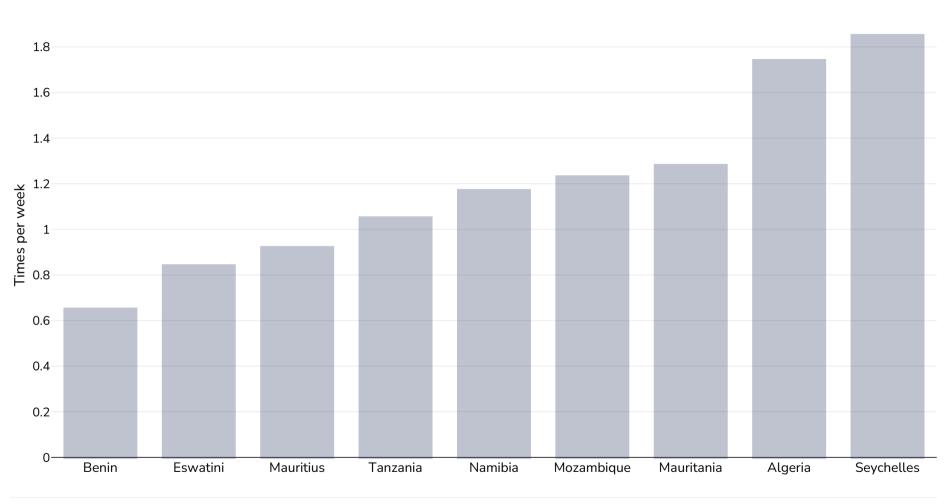

## WHO Africa region: Average daily frequency of carbonated soft drink consumption

Children, 2009-2015

Survey type:

Measured

Age: 12-17

References:

Beal et al. (2019). Global Patterns of Adolescent Fruit, Vegetable, Carbonated Soft Drink, and Fast-food consumption: A meta-analysis of global school-based student health surveys. Food and Nutrition Bulletin. <a href="https://doi.org/10.1177/0379572119848287">https://doi.org/10.1177/0379572119848287</a> sourced from Food Systems Dashboard <a href="https://www.foodsystemsdashboard.org/food-systems">https://www.foodsystemsdashboard.org/food-systemsdashboard.org/food-systemsdashboard.org/food-systemsdashboard.org/food-systemsdashboard.org/food-systemsdashboard.org/food-systemsdashboard.org/food-systemsdashboard.org/food-systemsdashboard.org/food-systemsdashboard.org/food-systemsdashboard.org/food-systemsdashboard.org/food-systemsdashboard.org/food-systemsdashboard.org/food-systemsdashboard.org/food-systemsdashboard.org/food-systemsdashboard.org/food-systemsdashboard.org/food-systemsdashboard.org/food-systemsdashboard.org/food-systemsdashboard.org/food-systemsdashboard.org/food-systemsdashboard.org/food-systemsdashboard.org/food-systemsdashboard.org/food-systemsdashboard.org/food-systemsdashboard.org/food-systemsdashboard.org/food-systemsdashboard.org/food-systemsdashboard.org/food-systemsdashboard.org/food-systemsdashboard.org/food-systemsdashboard.org/food-systemsdashboard.org/food-systemsdashboard.org/food-systemsdashboard.org/food-systemsdashboard.org/food-systemsdashboard.org/food-systemsdashboard.org/food-systemsdashboard.org/food-systemsdashboard.org/food-systemsdashboard.org/food-systemsdashboard.org/food-systemsdashboard.org/food-systemsdashboard.org/food-systemsdashboard.org/food-systemsdashboard.org/food-systemsdashboard.org/food-systemsdashboard.org/food-systemsdashboard.org/food-systemsdashboard.org/food-systemsdashboard.org/food-systemsdashboard.org/food-systemsdashboard.org/food-systemsdashboard.org/food-systemsdashboard.org/food-systemsdashboard.org/food-systemsdashboard.org/food-systemsdashboard.org/food-systemsdashboard.org/food-systemsdashboard.org/food-systemsdashboard.org/food-sys