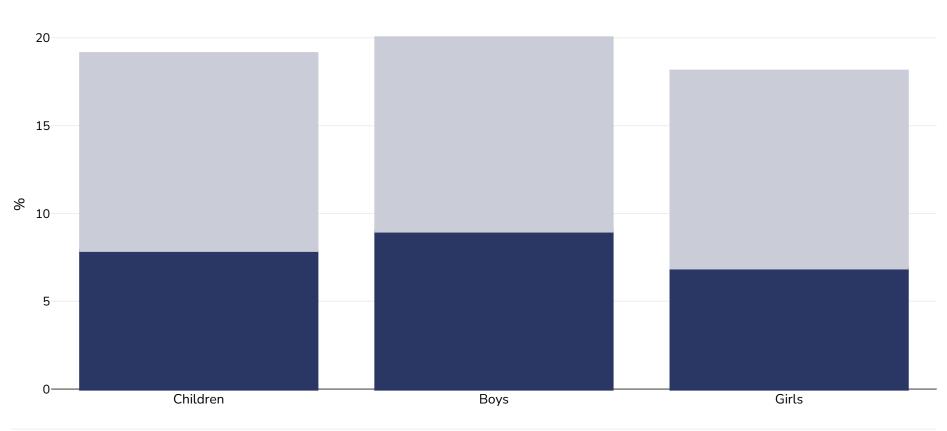

## Malaysia: Obesity prevalence

## Children, 2012

Notes:

| Survey type:  | Self-reported                                                  |
|---------------|----------------------------------------------------------------|
| Age:          | 13-17                                                          |
| Sample size:  | 25507                                                          |
| Area covered: | National                                                       |
| References:   | Global School-based Student Health Survey (GSHS), available at |

https://www.who.int/ncds/surveillance/gshs/Malaysia\_2012\_GSHS\_FS\_national.pdf?ua=1 (last accessed 14.12.20)

|        | The body with the control of the con |  |
|--------|--------------------------------------------------------------------------------------------------------------------------------------------------------------------------------------------------------------------------------------------------------------------------------------------------------------------------------------------------------------------------------------------------------------------------------------------------------------------------------------------------------------------------------------------------------------------------------------------------------------------------------------------------------------------------------------------------------------------------------------------------------------------------------------------------------------------------------------------------------------------------------------------------------------------------------------------------------------------------------------------------------------------------------------------------------------------------------------------------------------------------------------------------------------------------------------------------------------------------------------------------------------------------------------------------------------------------------------------------------------------------------------------------------------------------------------------------------------------------------------------------------------------------------------------------------------------------------------------------------------------------------------------------------------------------------------------------------------------------------------------------------------------------------------------------------------------------------------------------------------------------------------------------------------------------------------------------------------------------------------------------------------------------------------------------------------------------------------------------------------------------------|--|
| Notes: | WHO cutoffs.                                                                                                                                                                                                                                                                                                                                                                                                                                                                                                                                                                                                                                                                                                                                                                                                                                                                                                                                                                                                                                                                                                                                                                                                                                                                                                                                                                                                                                                                                                                                                                                                                                                                                                                                                                                                                                                                                                                                                                                                                                                                                                                   |  |

| Cutoffs: | WHO |
|----------|-----|
|          |     |