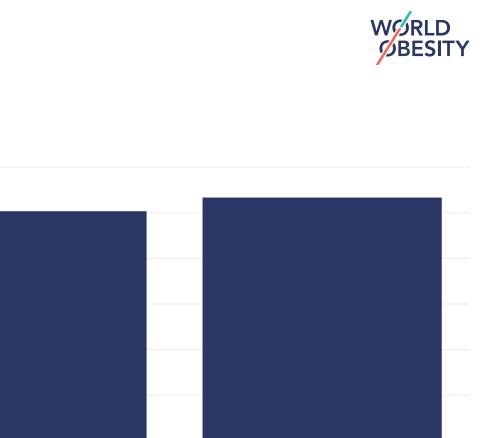

## 0-5 years, 2009-2010

8

7

Overweight or obesity

| 6                                                                                                                                                                                                                                                                                                                                                                                                                                                                                                                          |                                                                                                                                |           |       |               |      |
|----------------------------------------------------------------------------------------------------------------------------------------------------------------------------------------------------------------------------------------------------------------------------------------------------------------------------------------------------------------------------------------------------------------------------------------------------------------------------------------------------------------------------|--------------------------------------------------------------------------------------------------------------------------------|-----------|-------|---------------|------|
| 5                                                                                                                                                                                                                                                                                                                                                                                                                                                                                                                          |                                                                                                                                |           |       |               |      |
| % 4                                                                                                                                                                                                                                                                                                                                                                                                                                                                                                                        |                                                                                                                                |           |       |               |      |
| 8 4                                                                                                                                                                                                                                                                                                                                                                                                                                                                                                                        |                                                                                                                                |           |       |               |      |
| 3                                                                                                                                                                                                                                                                                                                                                                                                                                                                                                                          |                                                                                                                                |           |       |               |      |
| 2                                                                                                                                                                                                                                                                                                                                                                                                                                                                                                                          |                                                                                                                                |           |       |               |      |
| 2                                                                                                                                                                                                                                                                                                                                                                                                                                                                                                                          |                                                                                                                                |           |       |               |      |
| 1                                                                                                                                                                                                                                                                                                                                                                                                                                                                                                                          |                                                                                                                                |           |       |               |      |
| 0                                                                                                                                                                                                                                                                                                                                                                                                                                                                                                                          |                                                                                                                                |           |       |               |      |
| U -                                                                                                                                                                                                                                                                                                                                                                                                                                                                                                                        | 0-5 years boys                                                                                                                 | 0-5 years | girls | All 0-5 years |      |
| Age:                                                                                                                                                                                                                                                                                                                                                                                                                                                                                                                       |                                                                                                                                |           |       |               | 0-5  |
| Sample size: 2                                                                                                                                                                                                                                                                                                                                                                                                                                                                                                             |                                                                                                                                |           |       |               | 2118 |
| References:                                                                                                                                                                                                                                                                                                                                                                                                                                                                                                                | :: DHS: Lesotho demographic and health survey 2009. Demographic and Health Surveys. Maseru, Lesotho: MOHSW and ICF Macro, 2010 |           |       |               |      |
| Notes: UNICEF/WHO/World Bank Joint Child Malnutrition Estimates Expanded Database: Overweight (Survey Estimates), May 2023, New York. For more information about the methodology, please consult <a href="https://data.unicef.org/resources/jme-2023-country-consultations/">https://data.unicef.org/resources/jme-2023-country-consultations/</a> Percentage of children under 5 years of age falling above 2 standard deviations (moderate and severe) from the median weight-for-   height of the reference population. |                                                                                                                                |           |       |               |      |