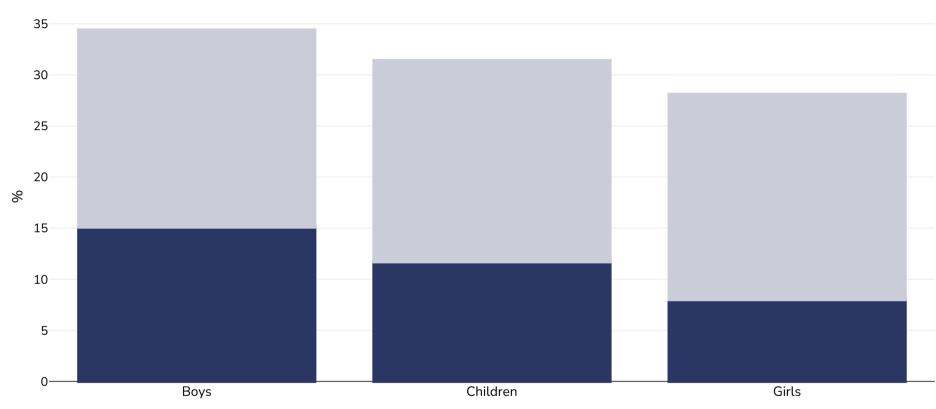

## **Canada: Obesity prevalence**

## Children, 2011

**Cutoffs:** 

WHO

| Survey type:  | Measured                                                                                                                                                                           |
|---------------|------------------------------------------------------------------------------------------------------------------------------------------------------------------------------------|
| Age:          | 5-17                                                                                                                                                                               |
| Sample size:  | ~5700                                                                                                                                                                              |
| Area covered: | National                                                                                                                                                                           |
| References:   | Canadian Health Measures Survey (CHMS) 2011. Available from: <a href="https://doi.org/10.25318/1310037301-eng">https://doi.org/10.25318/1310037301-eng</a> [Accessed 25 May 2023]. |
| Notes:        | Sample size includes adults and children                                                                                                                                           |