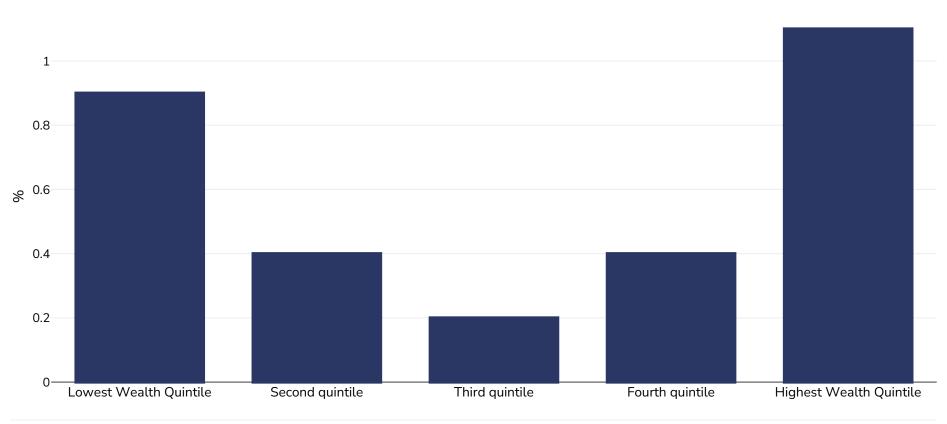

## Nepal: Overweight/obesity by socio-economic group

Infants, 2006

Overweight or obesity

Sample size:

References:

DHS: Nepal demographic and health survey 2006. Demographic and Health Surveys. Kathmandu, Nepal: Ministry of Health and Population, New ERA, and Macro International Inc., 2007