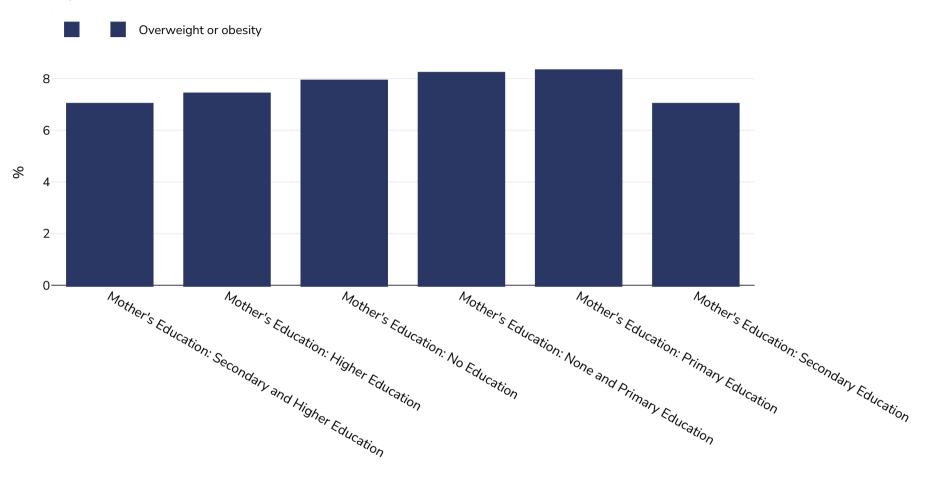

## Bolivia: Overweight/obesity by education

=>+SD

Infants, 1989

Notes:

**Definitions:** 

Sample size: 2573

References: DHS: Encuesta nacional de demografia y salud 1989. Demographic and Health Surveys. La Paz, Bolivia, 1990