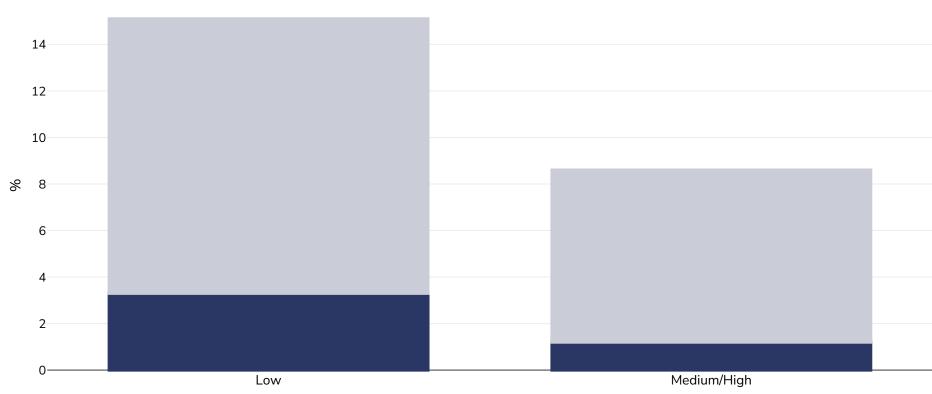

## Belgium: Overweight/obesity by education

## Children, 2012

**Cutoffs:** 

| 0             | Low                                                                                                                                                                                                                    | Medium/High |
|---------------|------------------------------------------------------------------------------------------------------------------------------------------------------------------------------------------------------------------------|-------------|
|               |                                                                                                                                                                                                                        |             |
| Survey type:  |                                                                                                                                                                                                                        | Measured    |
| Age:          |                                                                                                                                                                                                                        | 3-6         |
| Sample size:  |                                                                                                                                                                                                                        | 1327        |
| Area covered: |                                                                                                                                                                                                                        | Regional    |
| References:   | Manios, Y. et al. (2018). Prevalence and sociodemographic correlates of overweight and obesity in a large Pan-European cohort of preschool children and their families: The ToyBox-study Nutrition. 55-56 (p), pp.1-7. |             |
| Notes:        | Ghent. Low Maternal education classed as <14 y of education. Medium/high Maternal education classed as >14 y of education.                                                                                             |             |